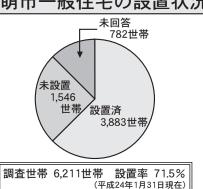

・ そ 5 の

結果、

留萌市内の設置率は

#### 留萌市一般住宅の設置状況

## 設置調査結果につ住宅用火災警報器 11

て

用火災警報器設置調査を実施しまして留萌市内の一般住宅を対象に住宅て留萌市内の一般住宅を対象に住宅で留頭市内の一般住宅を対象に住宅で留前市内の一般住宅を対象に住宅用火災警報器の設置が義務づに住宅用火災警報器の設置が義務づ ら全ての住宅