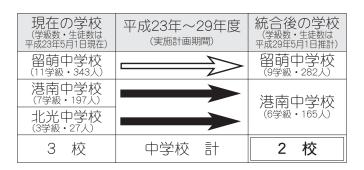

小学校

計

(各学年2~3学級)

(各学年3~6学級)

望ましい学校規模

現在の学校

(学級数・児童数は 平成23年5月1日現在)

留萌小学校 (9学級・251人)

港北小学校 (4学級・46人)

沖見小学校 (6学級・112人 東光小学校 (12学級・327人)

緑丘小学校 (7学級・210人)

幌糠小学校 (2学級・11人)

潮静小学校 (6学級・89人)

7 校

適正配置に向けた取り組み

統合後の学校 (学級数・児童数は 平成29年5月1日推計)

留萌小学校

(12学級・339人)

東光小学校

(12学級・284人)

緑丘小学校

(12学級・330人)

3 校

校 で安心して学校生活をおくることが 立小中学校適正配置計画」 子どもたちの安全・安心な環境づくりを目指し の耐震化を進め 教育委員会では、 耐震 小中学校の 化を進め τ います。 本年7月に策定し に基づき、 τ できるよう、 した新たな 子どもたち 11 ま 「留萌市 す が安全 小中学