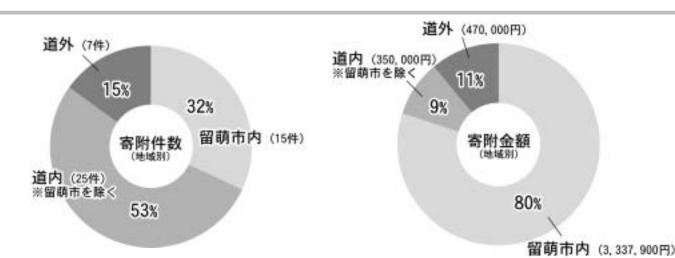

#### ●寄附の概要と使用状況

|                     |     | 基金への      | 留萌市応援基金                      |            |
|---------------------|-----|-----------|------------------------------|------------|
| 寄附事業の区分(略称)         | 件 数 | 金額(円)     | 基金名、事業名                      | 残額(円)      |
| 萌える若者たちのまちづくり       | 12  | 582,000   |                              | 15,640,210 |
| ふるさとの海づくり・里山づくり     | 10  | 101,000   |                              | 242,000    |
| ニシン文化の継承            | 1 3 |           | ー<br> <br> 「若者たちが萌えるまち」      | 13,000     |
| 食のブランド化、食育          | 5   | のおまた控せる   |                              | 4,545,564  |
| 健康で輝きのある元気づくり       | 3   | 2,012,000 |                              | 13,923,391 |
| 安心して暮らせる地域医療づくり     | 8   | 477,000   |                              | 5,917,000  |
|                     |     | 182,900   | 社会福祉振興基金                     |            |
|                     |     | 300,000   | 芸術文化振興基金                     |            |
| <br>  その他留萌市が推進する事業 | 8   | 50,000    | 奨学基金                         |            |
|                     |     | 300,000   | 学校教育振興事業<br>(インタラクティブユニット購入) |            |
|                     |     | 100,000   | 環境保護事業                       |            |
| 合 計                 | 47  | 4,157,900 |                              |            |

#### ●地域別の寄附状況

寄附に関するお申し込み、お問い合わせは 市・企画調整課 **2**42 · 1809

#### と・るもいの応援団」からの寄附 応援寄附条例を制定し、 平成22年度 「若者たちが萌えるまち」留萌市 萌市では、 寄附の状況 平成20年9月 「ふるさ

食のブランド化、食育に関する事業

をいただきました。 47件4、157、9 もいの応援団」の方 道内(留萌市を除く) 奈川県が1件ずつ、 外では東京都が2件、 地域別では、 3件となっています。 を除く)が25件、道留萌市内が15件、 の方々から、 その他(住所 新潟県、 0円の寄附 延べ