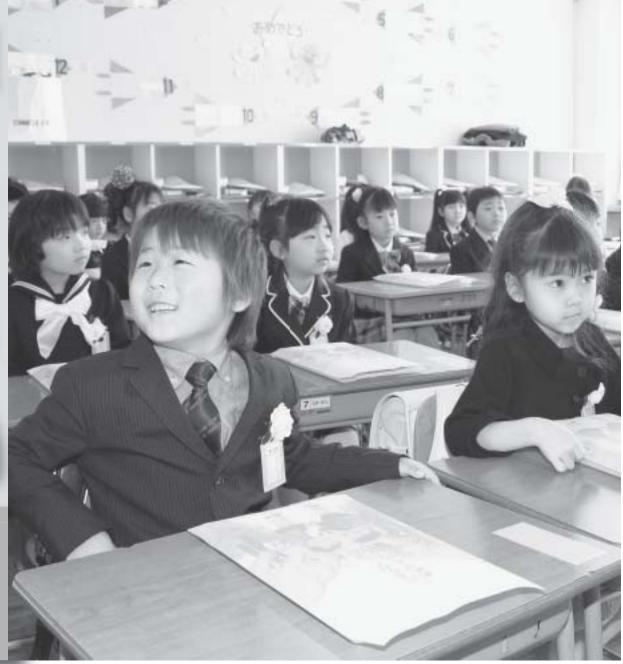

#### 新1年生166人がドキドキの入学式

4月6日(水、7日(木)の2日間、入学児童のいない幌糠小学校をのぞく市内6小学校で入学式が行われ、新1年生が真新しいランドセルを背負い、家族と共に登校しました。

入学式では、子どもたちは緊張しながらも、先生から名前を呼ばれると「ハイ!」と元気に返事をしていました。