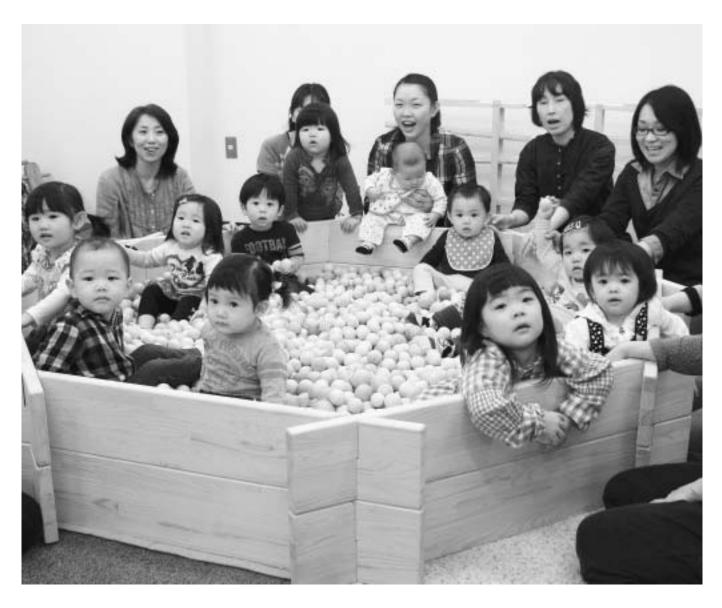

#### 子どもたちに、 温かみのある木製玩具を!

留萌建築業組合では、昨年から廃材を再利用して 木製ボールなどを製作する「子どもたちの玩具づく り事業」の取り組みを進め、4月に留萌市子育て支援 センターに木製ボール6,900個が届けられました。

同組合では、これからも留萌の匠が持っている優れた技術を活かして、新たな玩具づくりや子ども工作教室の開催などの取り組みを進めていきたいと語ってくれました。

[匠のみなさん] 鵜城 義昭 山本 和夫 二本柳 昇 佐藤 悦一 田中 光明