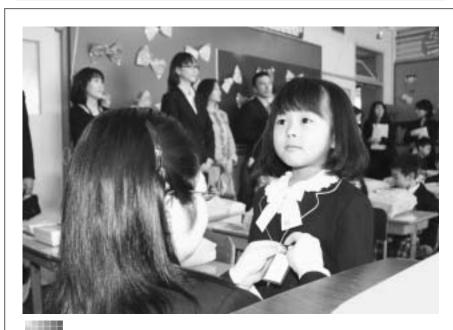

#### 新1年生166人がドキドキの入学式

4月6日(水、7日(木)の2日間、入学児童のいない幌糠小学校をのぞく市内6小学校で入学式が行われ、新1年生が真新しいランドセルを背負い、家族と共に登校しました。

入学式では、子どもたちは緊張しながらも、先生から名前を呼ばれると「ハイ!」と元気に返事をしていました。