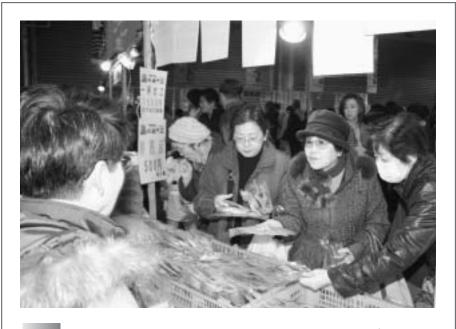

()内は、前月との増減です。

広報るもいは、毎月25日に、町内会などを通じて市内の全世帯に配布しています。もしご家庭に広報紙が 届いていない場合は、留萌新聞社総務部かお住まいの町内会の会長宅へお問い合わせください。

約8,000人が来場した「うまいよ!るもい市」

12月5日(日午前10時から、留萌市地方卸売市場で今年最 後の「うまいよ!るもい市」が開催され、市内や地方から訪 れた約8000人が、新鮮な魚介類などを買い求めたほか、食 事を楽しみました。

会場では、新巻鮭、毛ガニ、甘エビなどの旬のうまいもの が直売され、買物客で大いに賑わっていました。

また、マグロの解体ショーや、水産加工品・生活必需品な どが当たる抽選会も行われ、大いに盛り上がりました。