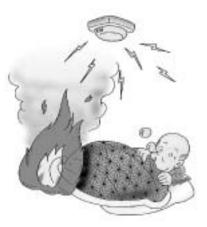

火災警報器を設置しましょう。です。住民1人ひとりが安心してです。住民1人ひとりが安心してです。住民1人ひとりが安心してがによる死者を減らす「切り札」です。住民1人ひとりが安心して見るではます。

〇**事例2** 2 階建て住宅の家人が、仏壇のロ 2 階建て住宅の家人が、仏壇のロ 男性が火を止め火災に至らなかった。 災警報器が作動。警報音に気付いた 空焚き状態になり、発煙し住宅用火 空焚き状態になり、発煙し住宅用火 の事例1 による奏効支 例 器